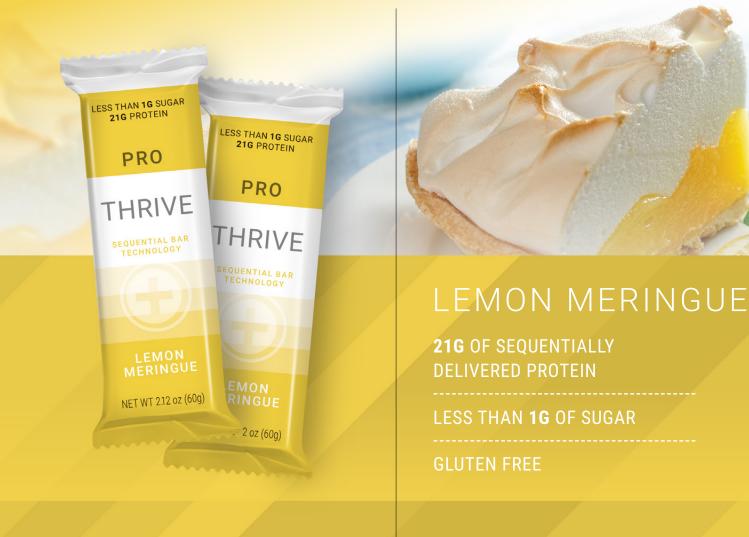

THRIVE PRO contains 20–21 grams of our proprietary sequential bar technology. The carbohydrate to protein ratio provides the perfect blend for an ideal snack, great for your busy schedule anytime of the day, as well as, offering the perfect pre- and post-workout solution to fuel the body for fitness and help muscles and the body recover. Bring THRIVE PRO with you in your purse, gym or golf bag, just make sure you never leave home without it.

Available in delicious Cinnamon Roll, Birthday Cake, Cookies & Cream, and Lemon Meringue flavors. Give your body the premium nutrition it needs. **THRIVE** on with **THRIVE PRO**.